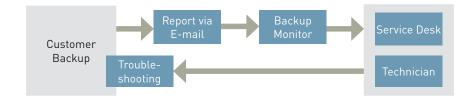

360° backup control monitors the status reports of your backups. Our Service Desk checks the reports from Monday to Friday. If they find a backup with issues, they immediately notify the technician responsible who then resolves the issue, while you continue to concentrate on your business.

Spare yourself the unnecessary hassle of monitoring your backups and trouble-shooting with 360° backup control, which monitors your backups and sends a daily report to our Service Desk. Issues are detected and resolved by our technicians.